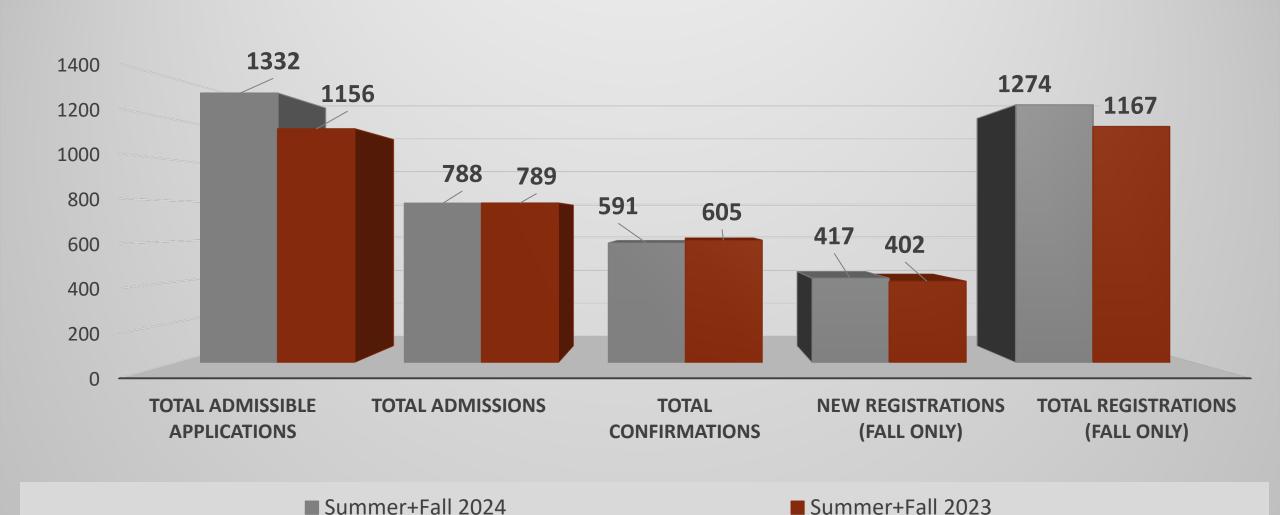

#### From Application to Registration Fall + Summer 2024 as of 06/16/2024

| Applied |      |            | Admitted |      |     | Confirmed |      |     | New R | egistrati | ons (Fall) | Total Registrations (Fall) |      |     |  |
|---------|------|------------|----------|------|-----|-----------|------|-----|-------|-----------|------------|----------------------------|------|-----|--|
| 2024    | 2023 | % 1        | 2024     | 2023 | % 1 | 2024      | 2023 | % 👃 | 2024  | 2023      | % 1        | 2024                       | 2023 | % 👚 |  |
| 1332    | 1156 | <b>15%</b> | 788      | 789  | 0%  | 591       | 605  | -2% | 417   | 402       | 4%         | 1274                       | 1167 | 9%  |  |